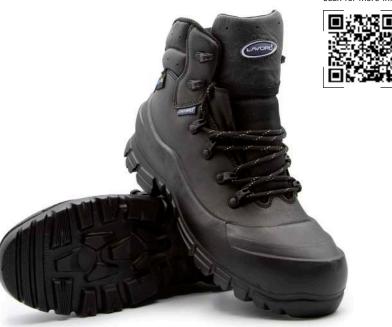

## **Description**

Exploration Low is a S3 SRC protection class safety boot recognized for its comfort and durability. The details make the boot, from the abrasion resistant direct injected PU + Rubber sole to the flexible and light perforation-resistant Steel midsole, a safety boot has never felt so sturdy.

Foot health and comfort are ensured by the Black Full Grain Leather upper, a Aquatex Waterproof Membrane, and a steel toe cap (impact-resistant to 200 J).

Safety boot available from size 39 to 48, Exploration Low is the ideal boot for logistics, transport, eletronic services, and outdoor activities.